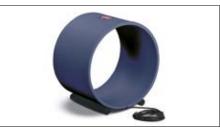

The solenoid can be used to treat lower or upper limbs. The cylinder is portable and can not be fixed with the magneto therapy couch.

Dimensions: diam. 50 x Depth 36 cm

ELOOO 1 PERSONAL SMART CARD

It's possible to save customized treatments based on specific setting of parameters. Set of 10 pieces.