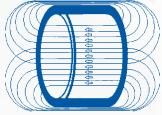

Magnetic Field Concentrator is an exclusively patented innovation who drastically reduces the electromagnetic contamination generated by solenoids for magnetic therapy – an appreciable improvement in both quality and safety in the workplace. The instrumental measurements showed that using the MFC patent the electromagnetic pollution of the surranding space is reduced by more than 85%.

#### Distinctive elements

- Exclusive MFC Solenoid Patent (magnetic induction emitted outside the solenoid is drastically reduced, concentrating the magnetic force lines within the solenoid itself, thus affecting only the patient and not the operator).
- Easy to use: user friendly interface.
- Up to 100 therapeutic suggestions.
- Adjustable power up to 100 Gauss per each channel.
- Multilanguage software.
- · Smart Card included.