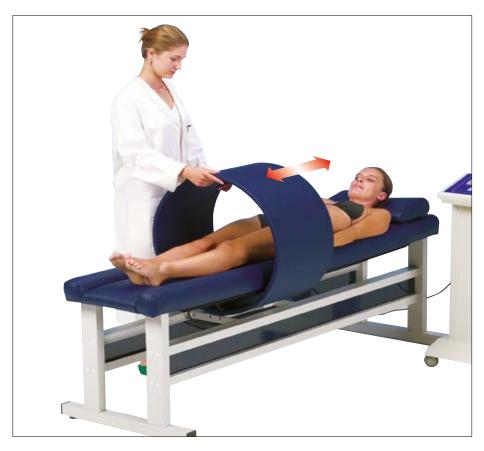

#### **ACCESSORIES**

**ELOO44** MAGNETO THERAPY COUCH
The specific treatment couch is provided without solenoids. Dimensions: 65 x 200 x H 67 cm;
Weight: 40 kg

**ELOO45** SOLENOID 22 Solenoid to be used only with the specific treatment couch for magneto therapy – code ELOO44. Dimensions: diam. 60 x 22 cm

**EL0046** SOLENOID 36 Solenoid to be used only with the specific treatment couch for magneto therapy – code EL0044. Dimensions: diam. 60 x 36 cm

**ELOO47** LOCAL PADS

Twin pads for localised treatments. Can be used in paired mode to treat bigger areas, or in counteracting mode to concentrate the magnetic induction within a limited area. Dimensions  $18 \times 9 \times 3,5$  cm