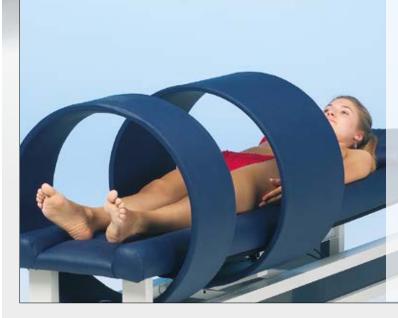

#### **ACCESSORIES**

**ELOO44** MAGNETO THERAPY COUCH
The specific treatment couch is provided without solenoids. Dimensions: 65 x 200 x H 67 cm;
Weight: 40 kg

**ELOO45** SOLENOID 22 Solenoid to be used only with the specific treatment couch for magneto therapy – code ELOO44. Dimensions: diam. 60 x 22 cm

**EL0046** SOLENOID 36 Solenoid to be used only with the specific treatment couch for magneto therapy – code EL0044. Dimensions: diam. 60 x 36 cm

**ELOO47** LOCAL PADS

Twin pads for localised treatments. Can be used in paired mode to treat bigger areas, or in counteracting mode to concentrate the magnetic induction within a limited area. Dimensions  $18 \times 9 \times 3,5$  cm