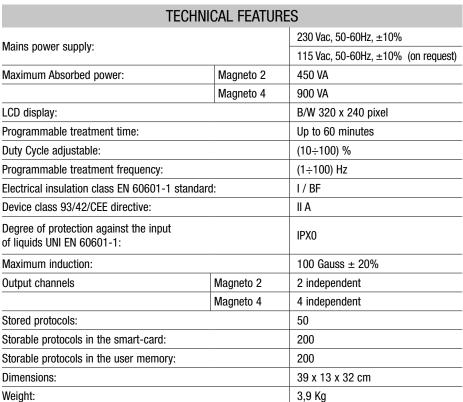

usly in "total body" treatments, at the operator's discretion.

#### **EL12065** MAGNETO 4

It allows to control all four output channels independently. For specific uses, more channels can be enabled sequentially at the operator's discretion. A SYNC configuration is also available that allows to enable all four channels simultaneously.



#### Distinctive elements

- Exclusive MFC Solenoid Patent (magnetic induction emitted outside the solenoid is drastically reduced, concentrating the magnetic force lines within the solenoid itself, thus affecting only the patient and not the operator).
- Easy to use: user friendly interface.
- Up to 100 therapeutic suggestions.
- Adjustable power up to 100 Gauss per each channel.
- Multilanguage software.
- · Smart Card included.



























| Standard Accessories | Q.TY |
|----------------------|------|
| Power supply cable   | 1    |
| Fuses                | 2    |
| Manual of therapies  | 1    |
| Magnetic test ring   | 1    |
| Smart Card           | 1    |
|                      |      |

### **Optional Accessories**

| EL0001 | PERSONAL SMART CARD    |
|--------|------------------------|
| EL0016 | CARRY CASE             |
| EL0044 | MAGNETIC THERAPY COUCH |
| EL0045 | SOLENOID 22            |
| F10046 | SOLENOID 36            |

EL0048 SHIELDED SOLENOID 30
EL0049 SHIELDED SOLENOID 50

EL12003 TROLLEY

EL0047 LOCAL PADS



### **EXAMPLE N. 1**

The configuration shown is the combination of the following items:

EL12064 - MAGNETO 2 1 unit EL0044 - MAGNETO THERAPY COUCH 2 pieces EL0046 - SOLENOID 36 2 pieces

### **EXA