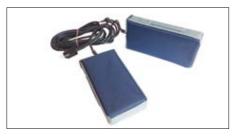

**ELOO48** PORTABLE SOLENOID 30

The solenoid can be used to treat lower or upper limbs. The cylinder is portable and can not be fixed with the magneto therapy couch.

Dimensions: diam. 30 x Depth 26 cm

**EL0049** PORTABLE SOLENOID 50

The solenoid can be used to treat lower or upper limbs. The cylinder is portable and can not be fixed with the magneto therapy couch.

Dimensions: diam. 50 x Depth 36 cm

ELOOO 1 PERSONAL SMART CARD

It's possible to save customized treatments based on specific setting of parameters. Set of 10 pieces.