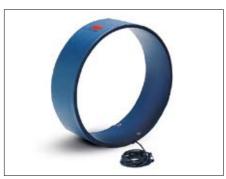

**EL0046** SOLENOID 36 Solenoid to be used only with the specific treatment couch for magneto therapy – code EL0044. Dimensions: diam. 60 x 36 cm

**ELOO47** LOCAL PADS

Twin pads for localised treatments. Can be used in paired mode to treat bigger areas, or in counteracting mode to concentrate the magnetic induction within a limited area. Dimensions  $18 \times 9 \times 3,5$  cm

**ELOO48** PORTABLE SOLENOID 30

The solenoid can be used to treat lower or upper limbs. The cylinder is portable and can not be fixed with the magneto therapy couch.

Dimensions: diam. 30 x Depth 26 cm

**EL0049** PORTABLE SOLENOID 50