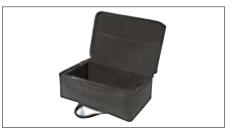

**EL0016 CARRY CASE** 

Universal carry case for transport of portable unit. That's available for all Chinesport electro-medical equipment of the Excellent, Plus and Basic lines.

EL12003

TROLLEY
Trolley with tabletop
and possibility of
fixing non wheeled
electromedical
equipment and the
arms.