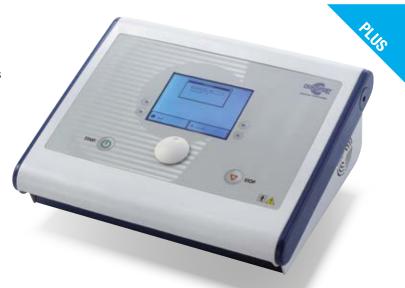

## **EL12064** MAGNETO 2

The device allows to control the two output channels independently while also allowing to enable them simultaneously in "total body" treatments, at the operator's discretion.

#### **EL12065** MAGNETO 4

It allows to control all four output channels independently. For specific uses, more channels can be enabled sequentially at the operator's discretion. A SYNC configuration is also available that allows to enable all four channels simultaneously.

#### Distinctive elements

- Exclusive MFC Solenoid Patent (magnetic induction emitted outside the solenoid is drastically reduced, concentrating the magnetic force lines within the solenoid itself, thus affecting only the patient and not the operator).
- Easy to use: user friendly interface.
- Up to 100 therapeutic suggestions.
- Adjustable power up to 100 Gauss per each channel.
- Multilanguage software.
- · Smart Card included.