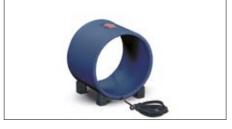

**ELOO48** PORTABLE SOLENOID 30

The solenoid can be used to treat lower or upper limbs. The cylinder is portable and can not be fixed with the magneto therapy couch.

Dimensions: diam. 30 x Depth 26 cm

**EL0049** PORTABLE SOLENOID 50